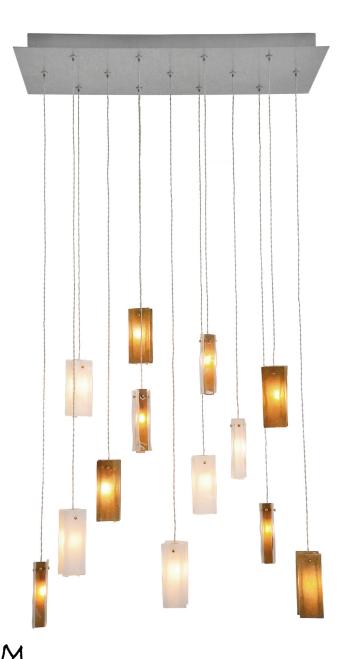

#### DESCRIPTION

The 13 White & Amber Mini Drop pendants are crafted with 4 hand made glass penals powered by a dimmable LED bulb. Staggered down from a rectangular ceiling base. Great comtemporary lighting for residential and commercial spaces - staircase, dining table, entrance hall, coffee table, bed side, reception or lobby.

#### **Pendant Colour**

Amber with Clear (4x units), Clear with Amber (4x units), White with Clear (4x units), Clear with White (1x unit)

#### Pendant Size

2"W x 1"D x 5"H