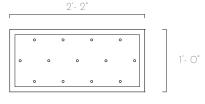

# WHITE & AMBER MINI DROPS

# 13 PENDANTS RECTANGULAR CHANDELIER







#### DESCRIPTION

The 13 White & Amber Mini Drop pendants are crafted with 4 hand made glass penals powered by a dimmable LED bulb. Staggered down from a rectangular ceiling base. Great comtemporary lighting for residential and commercial spaces - staircase, dining table, entrance hall, coffee table, bed side, reception or lobby.

## TECHINCAL SPECIFICATIONS

# Designed by

AM Studio Team

#### Category

Pendant Chandelier

#### Canopy Finish

Powder coated metal in Flat White/ Sparkle Silver

# Canopy Size

26"L x 12"W x 1.5"H

#### **Pendant Colour**

Amber with Clear (4x units), Clear with Amber (4x units), White with Clear (4x units), Clear with White (1x unit)

#### Pendant Size

2"W x 1"D x 5"H

#### Total Drop

4'H + 2' extra wire for adjustment

#### Bulb

Dimmable G4 LED - 12V