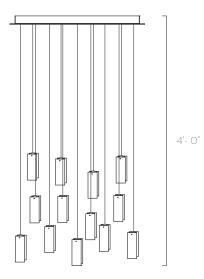

# WHITE & AMBER MINI DROPS

# 13 PENDANTS RECTANGULAR CHANDELIER







#### DESCRIPTION

The 13 White & Amber Mini Drop pendants are crafted with 4 hand made glass penals powered by a dimmable LED bulb. Staggered down from a rectangular ceiling base. Great comtemporary lighting for residential and commercial spaces - staircase, dining table, entrance hall, coffee table, bed side, reception or lobby.

## TECHINCAL SPECIFICATIONS

# Designed by

AM Studio Team

#### Category

Pendant Chandelier

#### Canopy Finish

Powder coated metal in Flat White/ Sparkle Silver

# Canopy Size

26"L x 12"W x 1.5"H

#### **Pendant Colour**

Amber with Clear (4x units), Clear with Amber (4x units), White with Clear (4x units), Clear with White (1x unit)

#### Pendant Size

2"W x 1"D x 5"H

#### Total Drop

4'H + 2' extra wire for adjustment

#### Bulb

Dimmable G4 LED - 12V -